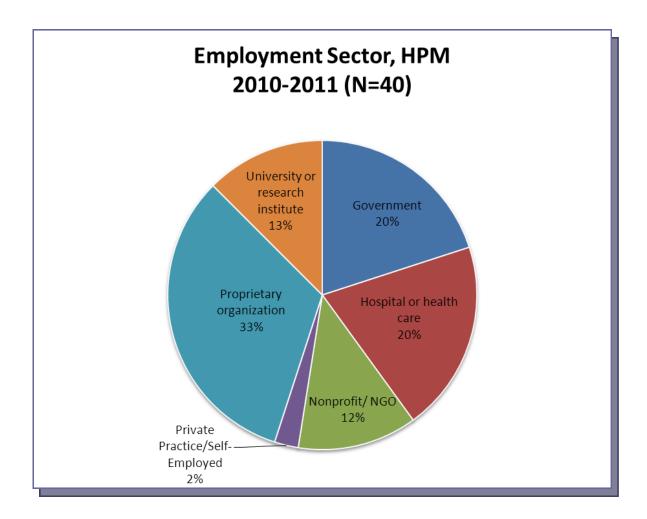

## **Employment Sector**

Of the 41 employed, 40 graduates provided information on the employment sector for full-time and part-time positions.