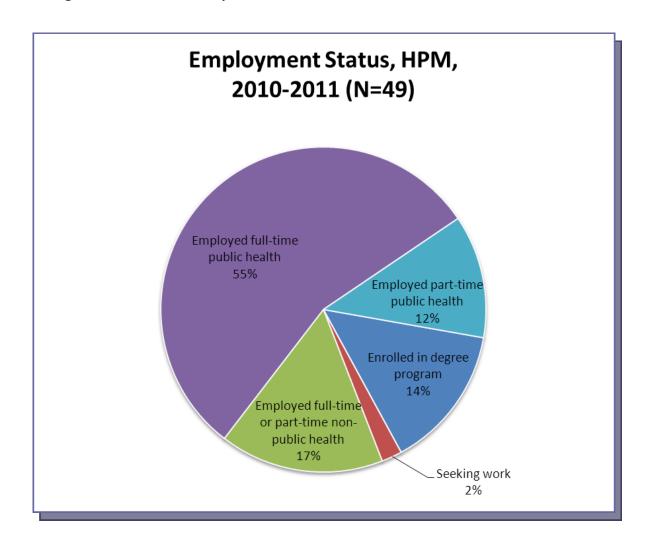

## **Employment Status**

49 of the 75, 2011 graduates provided the employment information through the graduate information survey completed upon 11 months after graduation; 65% response rate.